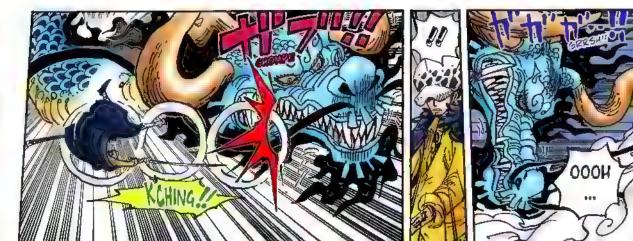

forces chase after him and decide to launch a sneak attack. With new powerful friends in tow, the raid on Onigashima begins!! While the Emperor's followers block the way on the Island, Kaido's daughter Yamato shows up and swears to fight on Luffy's side. The Red-Scabbards samural face off against Kaido on the roof of the castle, fighting to avenge their beloved Lord Oden. But Kaido steadily gains the upper hand... Luffy and others are heading for the roof too, but Kaido's henchman stand in their way.